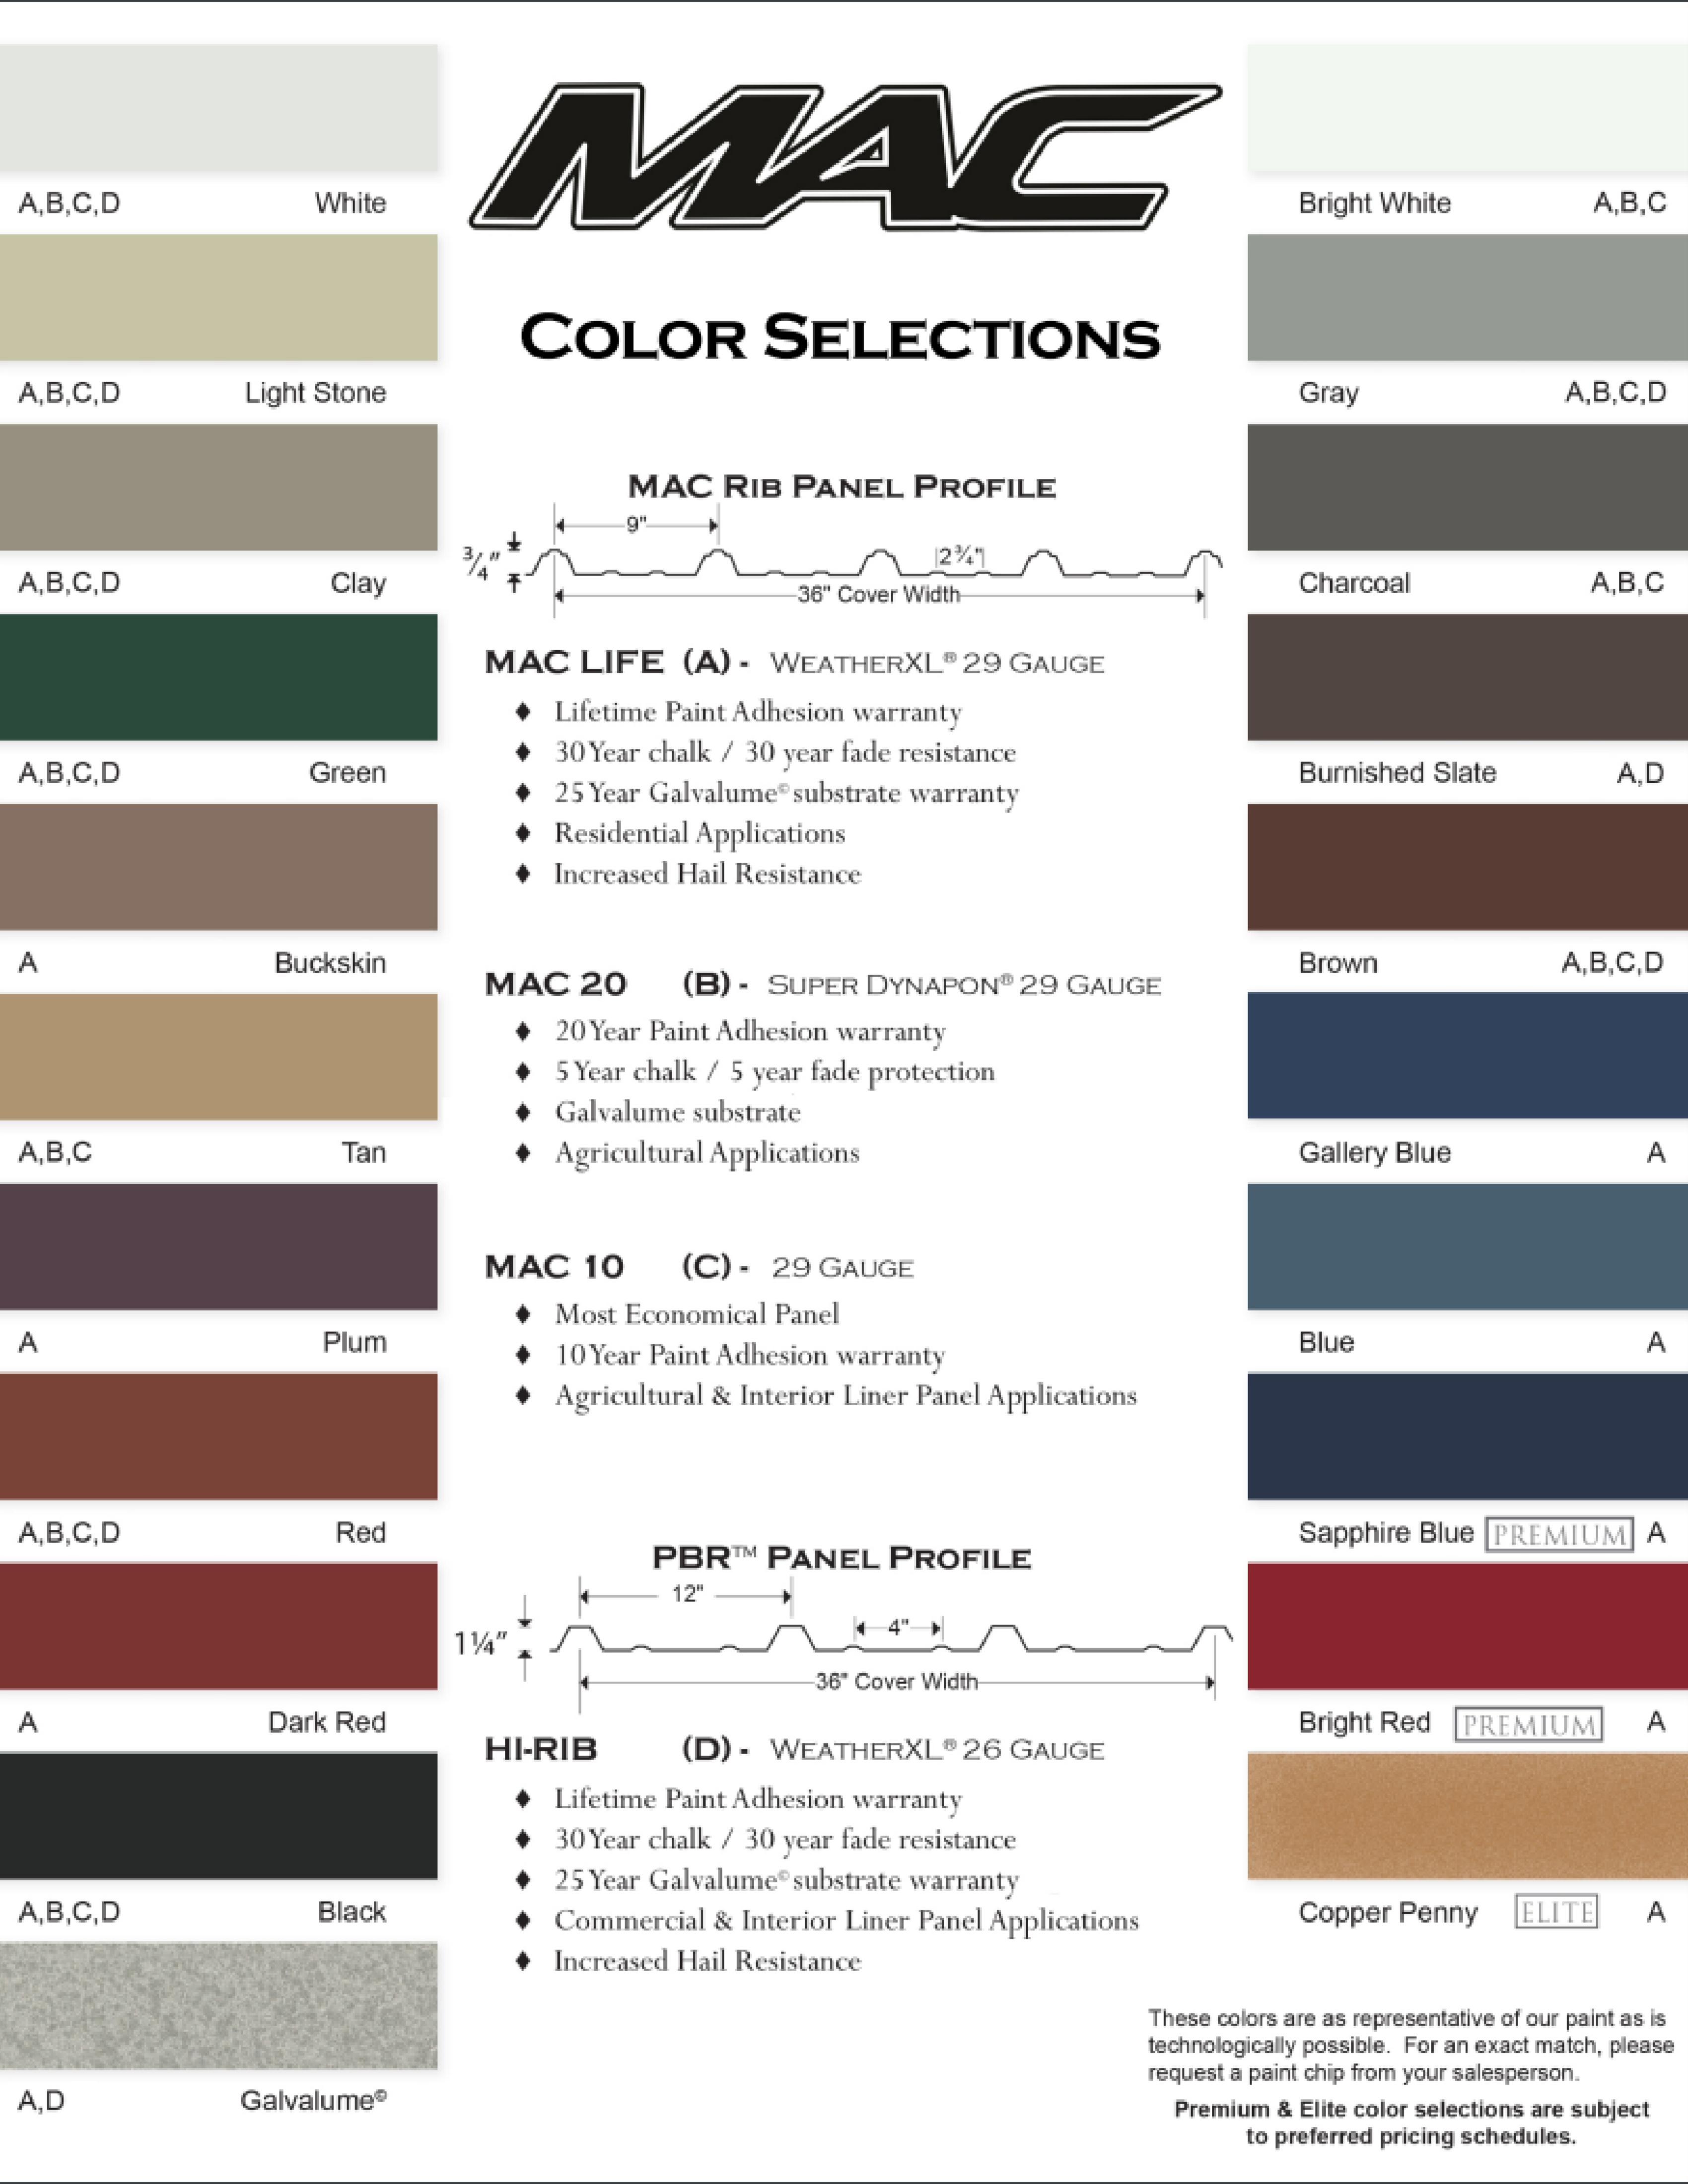

| Roof Specs     |                                                                           |  |
|----------------|---------------------------------------------------------------------------|--|
| Roof Pitch     | "Salt Box" Style (19 Degree Back & 47 Degree Front)                       |  |
| Rafter Type    | 2"x4"                                                                     |  |
| Rafter Spacing | 16" o.c                                                                   |  |
| Roof Type      | Mac Metals - Mac Life (A) WeatherXL 29 Gauge or 3D Architectural Shingles |  |
| Sheathing      | 7/16" OSB                                                                 |  |