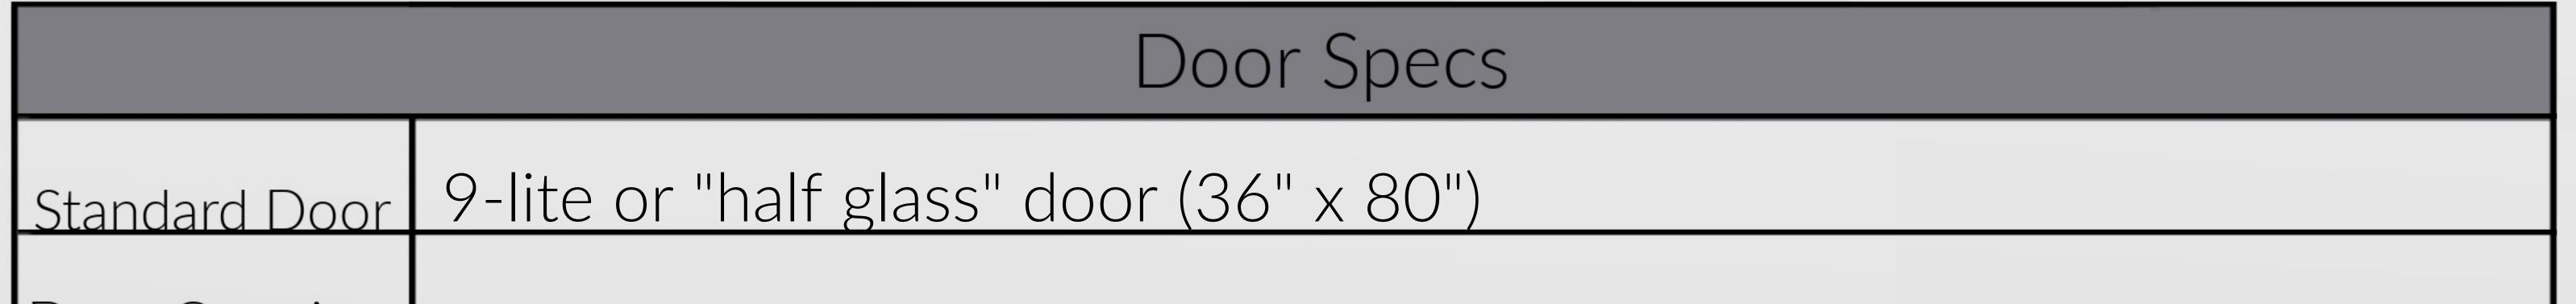

2" x 4"

Rafter Spacing 48" o.c

Roof Type Central States, 29 gauge Panel-Loc Plus metal

Sheathing | Single bubble insulation

| Floor Specs   |                                                               |  |  |  |  |  |
|---------------|---------------------------------------------------------------|--|--|--|--|--|
| Joist Type    | 2" x 4"                                                       |  |  |  |  |  |
| Joist Spacing | 16" o.c                                                       |  |  |  |  |  |
| Flooring      | 5/8" LP ProStruct Tongue and Groove flooring with SmartFinish |  |  |  |  |  |

#### Runners 4" x 6" Pressure treated runners, notched

#### Runner # 10' Wide - 2 runners 12' & 14' wide - 4 runners.



# Additional Specifications Sloping Ridge - Metal Deluxe Cabin



#### Door Opening

### Threshold Heavy duty aluminum diamond plate

## Standard Features

### (5) 2' x 3' Single pane aluminum windows. Deluxe porch w/ railing.



#### DO NOT USE THIS DIGITAL COLOR CHART FOR COLOR MATCHING.

This digital color chart is intended to be viewed on computer monitors to show a wide range of colors available. Colors will vary depending on your computer monitor and monitor settings. Please ask for a physical color chart to view colors, and a metal sample for color matching purposes.



Panel-Loc Plus™



# **Panel-Loc Plus**<sup>TM</sup> Color Selection Tool

Crimson

Rustic



#### FADE PROTECTION

Paint Warranty Paint Thickness

Fade Warranty

Fade Protection

RUST BLOCKING

LIFETIME THICKER 1.0 mil 30-YEAR

PRIME

CentralGuard

Burgundy

Gallery

| CENTRAL