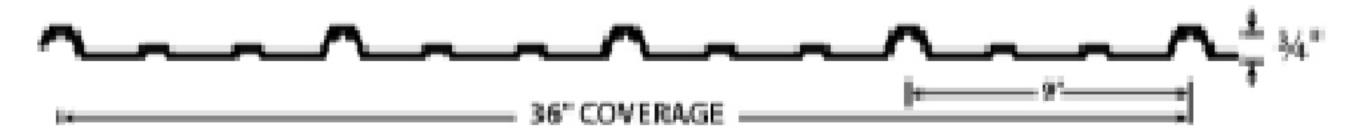

Rafter Type 2" x 4"

Rafter Spacing 48" o.c

Roof Type Central States, 29 gauge Panel-Loc Plus metal

Sheathing | Single bubble insulation

| Floor Specs   |                                                               |  |  |  |  |  |
|---------------|---------------------------------------------------------------|--|--|--|--|--|
| Joist Type    | 2" x 4"                                                       |  |  |  |  |  |
| Joist Spacing | 16" o.c                                                       |  |  |  |  |  |
| Flooring      | 5/8" LP ProStruct Tongue and Groove flooring with SmartFinish |  |  |  |  |  |