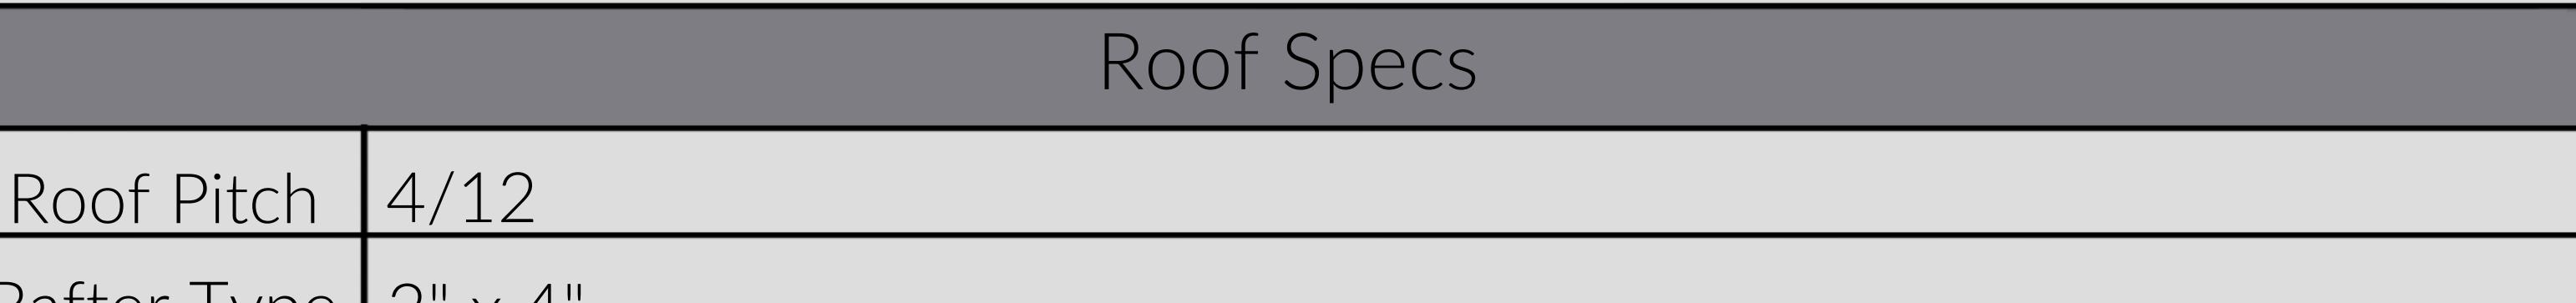

Rafter Type 2" x 4"

Rafter Spacing 48" o.c

Roof Type Central States, 29 gauge Panel-Loc Plus metal

Sheathing | Single bubble insulation

| Floor Specs   |                                                               |  |  |  |  |  |
|---------------|---------------------------------------------------------------|--|--|--|--|--|
| Joist Type    | 2" x 4"                                                       |  |  |  |  |  |
| Joist Spacing | 16" o.c                                                       |  |  |  |  |  |
| Flooring      | 5/8" LP ProStruct Tongue and Groove flooring with SmartFinish |  |  |  |  |  |