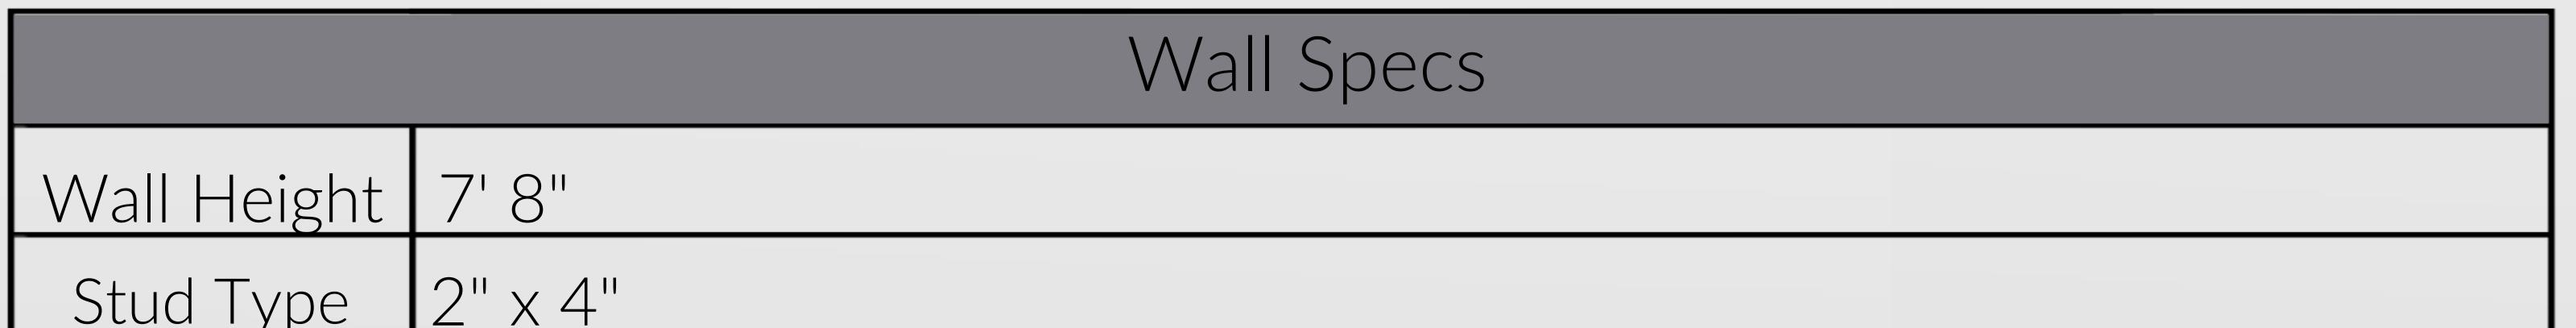

# Additional Specifications Sloping Ridge - Metal Deluxe Cabin

|   | JUUITYPE     | $\angle \land $                                        |
|---|--------------|--------------------------------------------------------|
| S | Stud Spacing | 24" o.c                                                |
|   | Siding       | Central States, 29 gauge Panel-Loc Plus metal          |
|   | Trim         | Central States, 29 gauge metal                         |
|   | Sheathing    | None                                                   |
|   | Vents        | Building is constructed to vent air through the eaves. |
|   |              |                                                        |

# Additional Specifications Sloping Ridge - Metal Deluxe Cabin