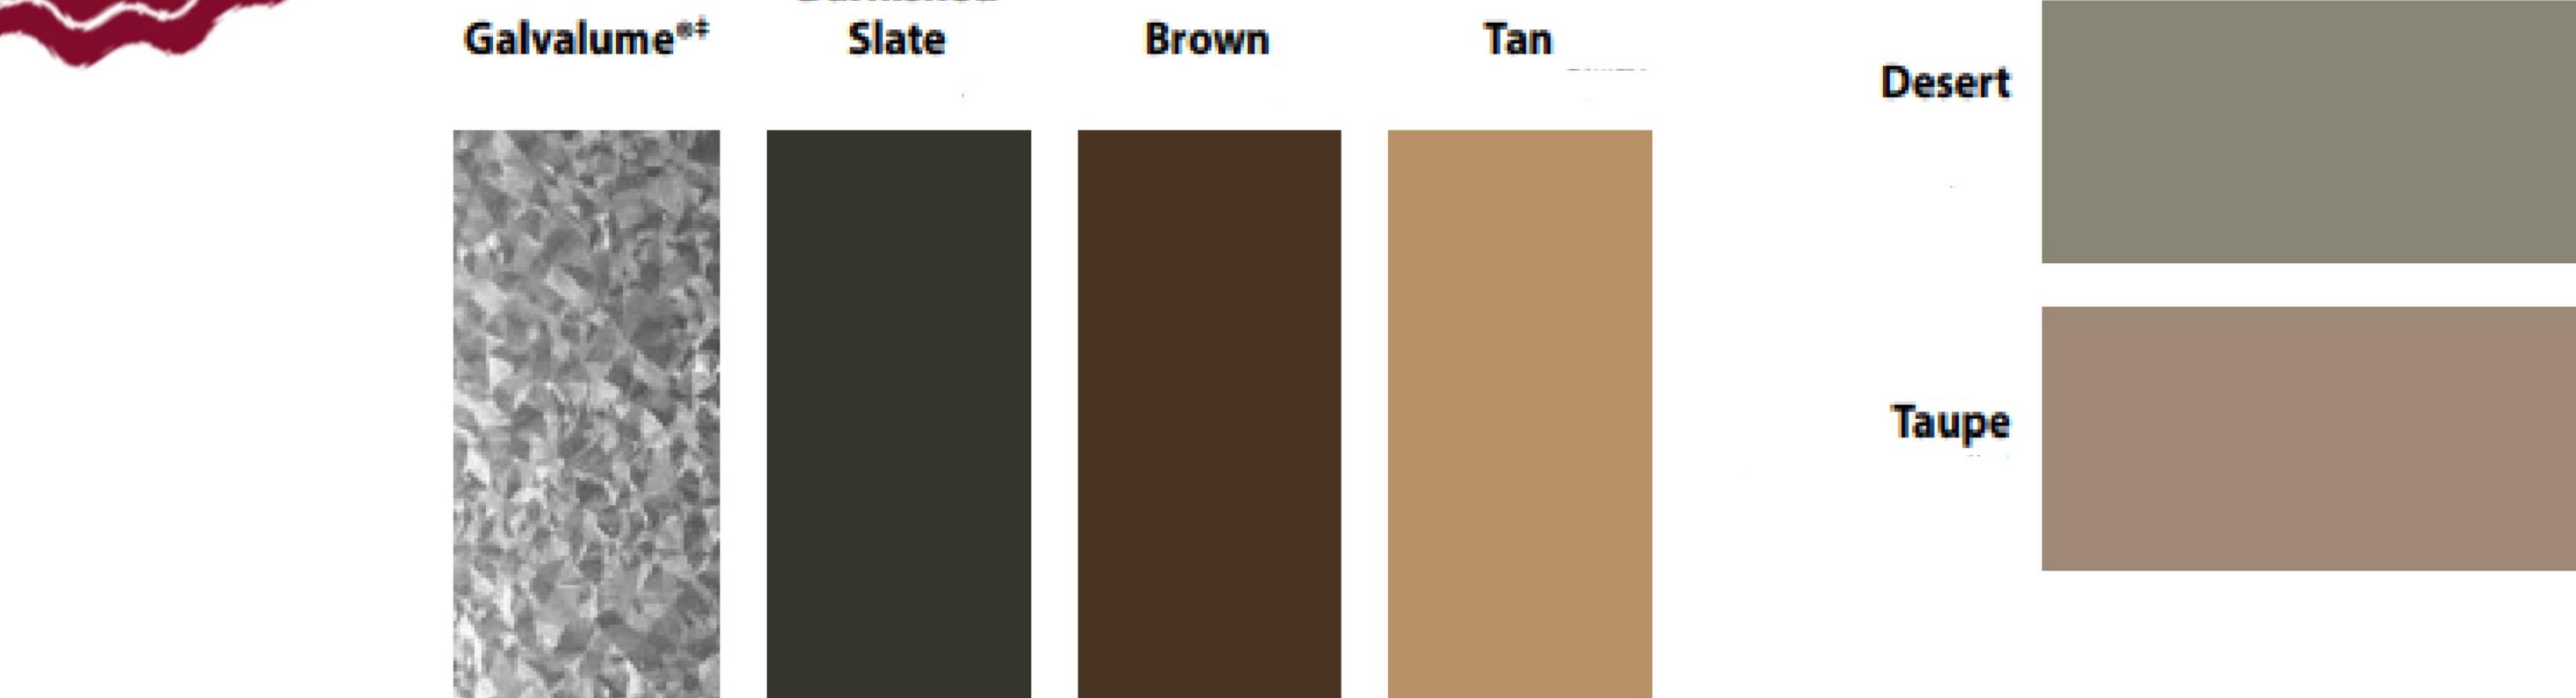

#### DO NOT USE THIS DIGITAL COLOR CHART FOR COLOR MATCHING.

This digital color chart is intended to be viewed on computer monitors to show a wide range of colors available. Colors will vary depending on your computer monitor and monitor settings. Please ask for a physical color chart to view colors, and a metal sample for color matching purposes.

# **Panel-Loc Plus**<sup>TM</sup> Color Selection Tool

Crimson

Rustic

Burgundy

Gallery

| CENTRAL                       | Advanced Rust Blocking<br>Perforation Warranty | ✓ 20-YEAR             |             |  |
|-------------------------------|------------------------------------------------|-----------------------|-------------|--|
| STATES<br>MANUFACTURING, INC. | Substrate Thickness<br>Substrate Coating       | 1.60 mil<br>Galvalume | Ocean       |  |
| METAL BUILDING COMPONENTS     | DENT RESISTANCE                                |                       |             |  |
|                               | Advanced Dent Resistance                       | ✓                     | lvory       |  |
|                               | Steel Thickness                                | THICK                 |             |  |
|                               | Steel Gauge                                    | 29 ga.                |             |  |
| Clear and the                 |                                                |                       | Light Stone |  |