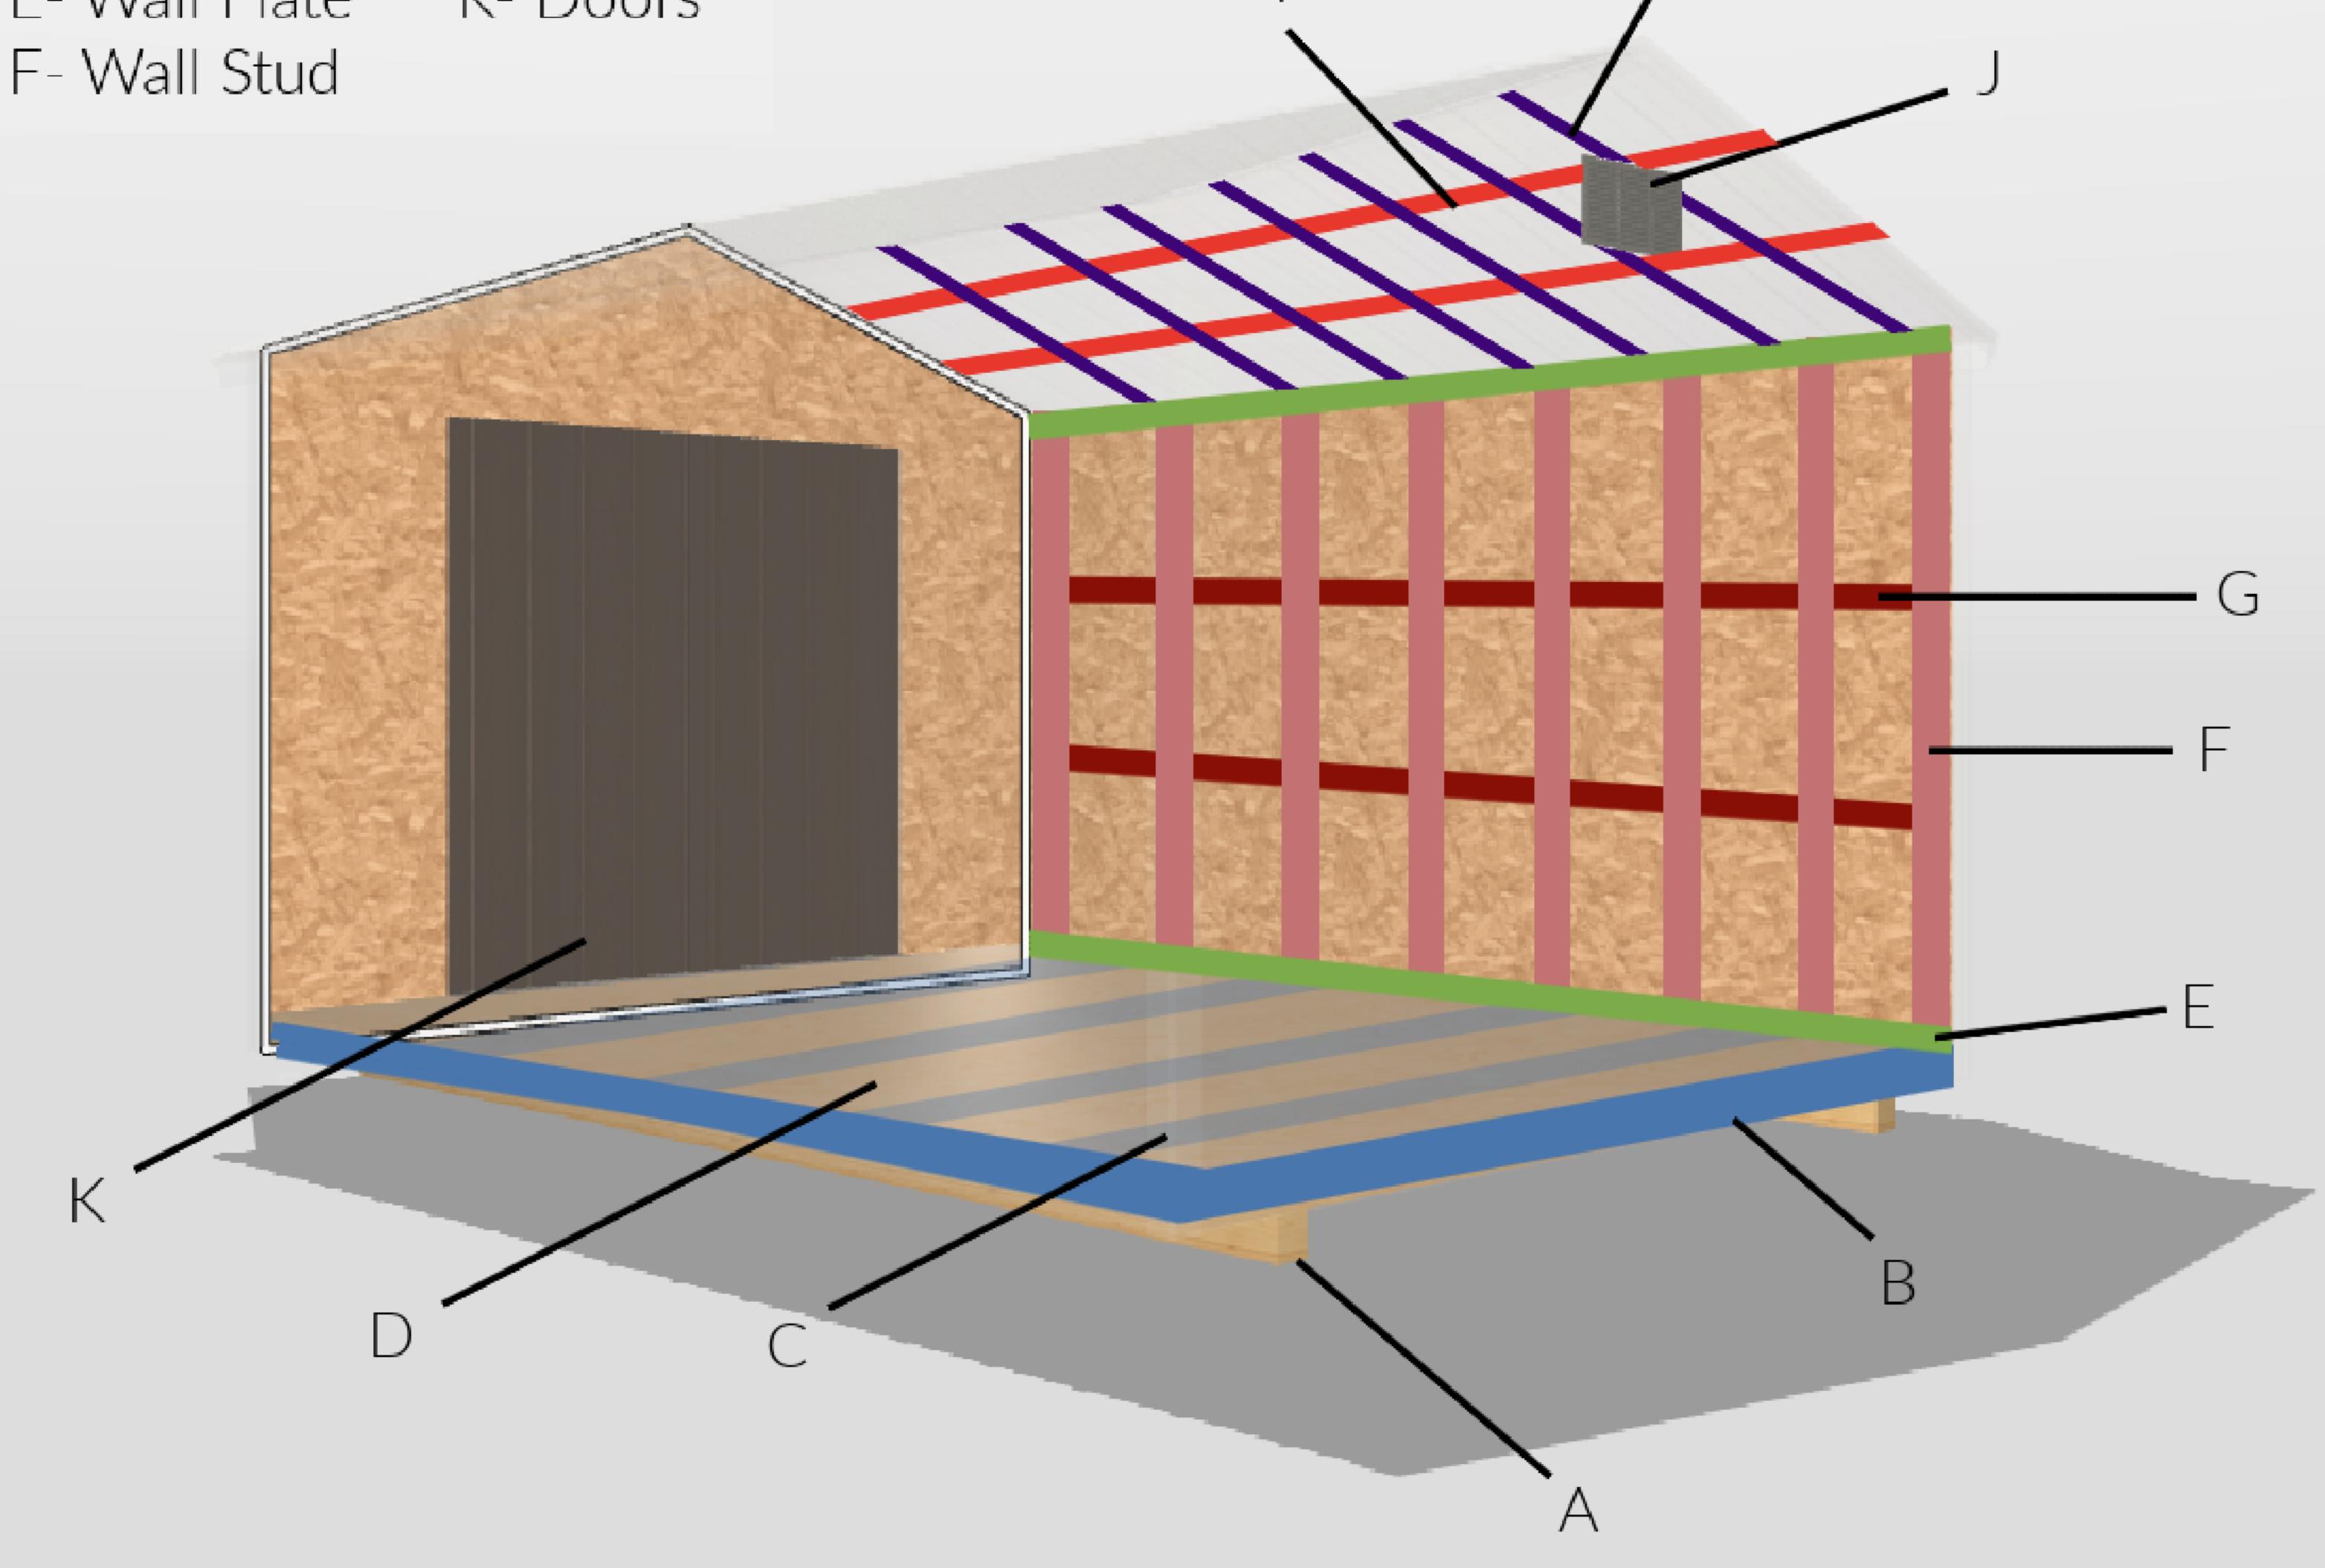

Shedology 101

Н

A- Runner
B- Rim Joist
C- Floor Joist
D- Flooring
E- Wall Plate
K- Doors

\*\*This diagram shows commonly referred to components and does not show all components that may make up a building. This is a generic diagram and it is important to remember all builders/brands construct their buildings differently. If you have a question regarding a particular component please reach out to your local sales rep, check out the models additional specifications on our website, or call us (270) 789 - 4236.

#### Runners 4" x 6" Pressure treated runners, notched

#### Runner # 10' Wide - 2 runners 12' & 14' wide - 4 runners.

#### Door Opening

### Threshold Heavy duty aluminum diamond plate