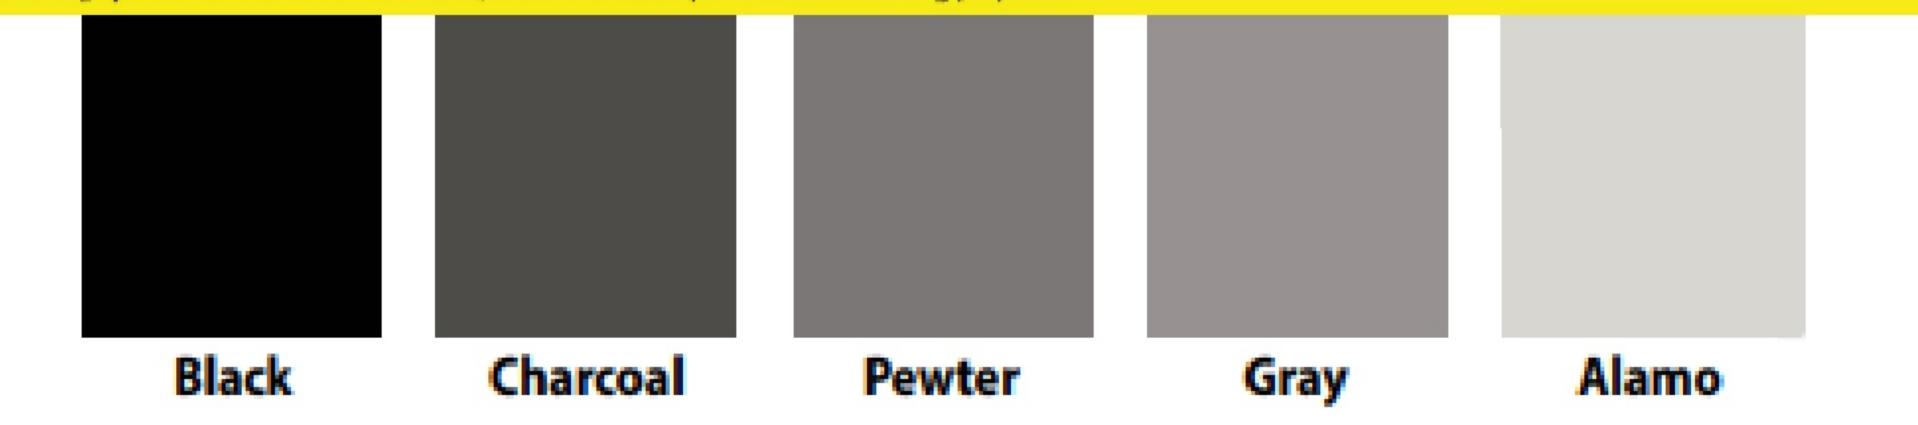

#### DO NOT USE THIS DIGITAL COLOR CHART FOR COLOR MATCHING.

This digital color chart is intended to be viewed on computer monitors to show a wide range of colors available. Colors will vary depending on your computer monitor and monitor settings. Please ask for a physical color chart to view colors, and a metal sample for color matching purposes.

# **Panel-Loc Plus**<sup>TM</sup> Color Selection Tool

Crimson

Rustic

Burgundy

Gallery

| CENTRAL                       | Advanced Rust Blocking<br>Perforation Warranty | ✓ 20-YEAR             |             |  |
|-------------------------------|------------------------------------------------|-----------------------|-------------|--|
| STATES<br>MANUFACTURING, INC. | Substrate Thickness<br>Substrate Coating       | 1.60 mil<br>Galvalume | Ocean       |  |
| METAL BUILDING COMPONENTS     | DENT RESISTANCE                                |                       |             |  |
|                               | Advanced Dent Resistance                       | ✓                     | lvory       |  |
|                               | Steel Thickness                                | THICK                 |             |  |
|                               | Steel Gauge                                    | 29 ga.                |             |  |
| Clear and the                 |                                                |                       | Light Stone |  |