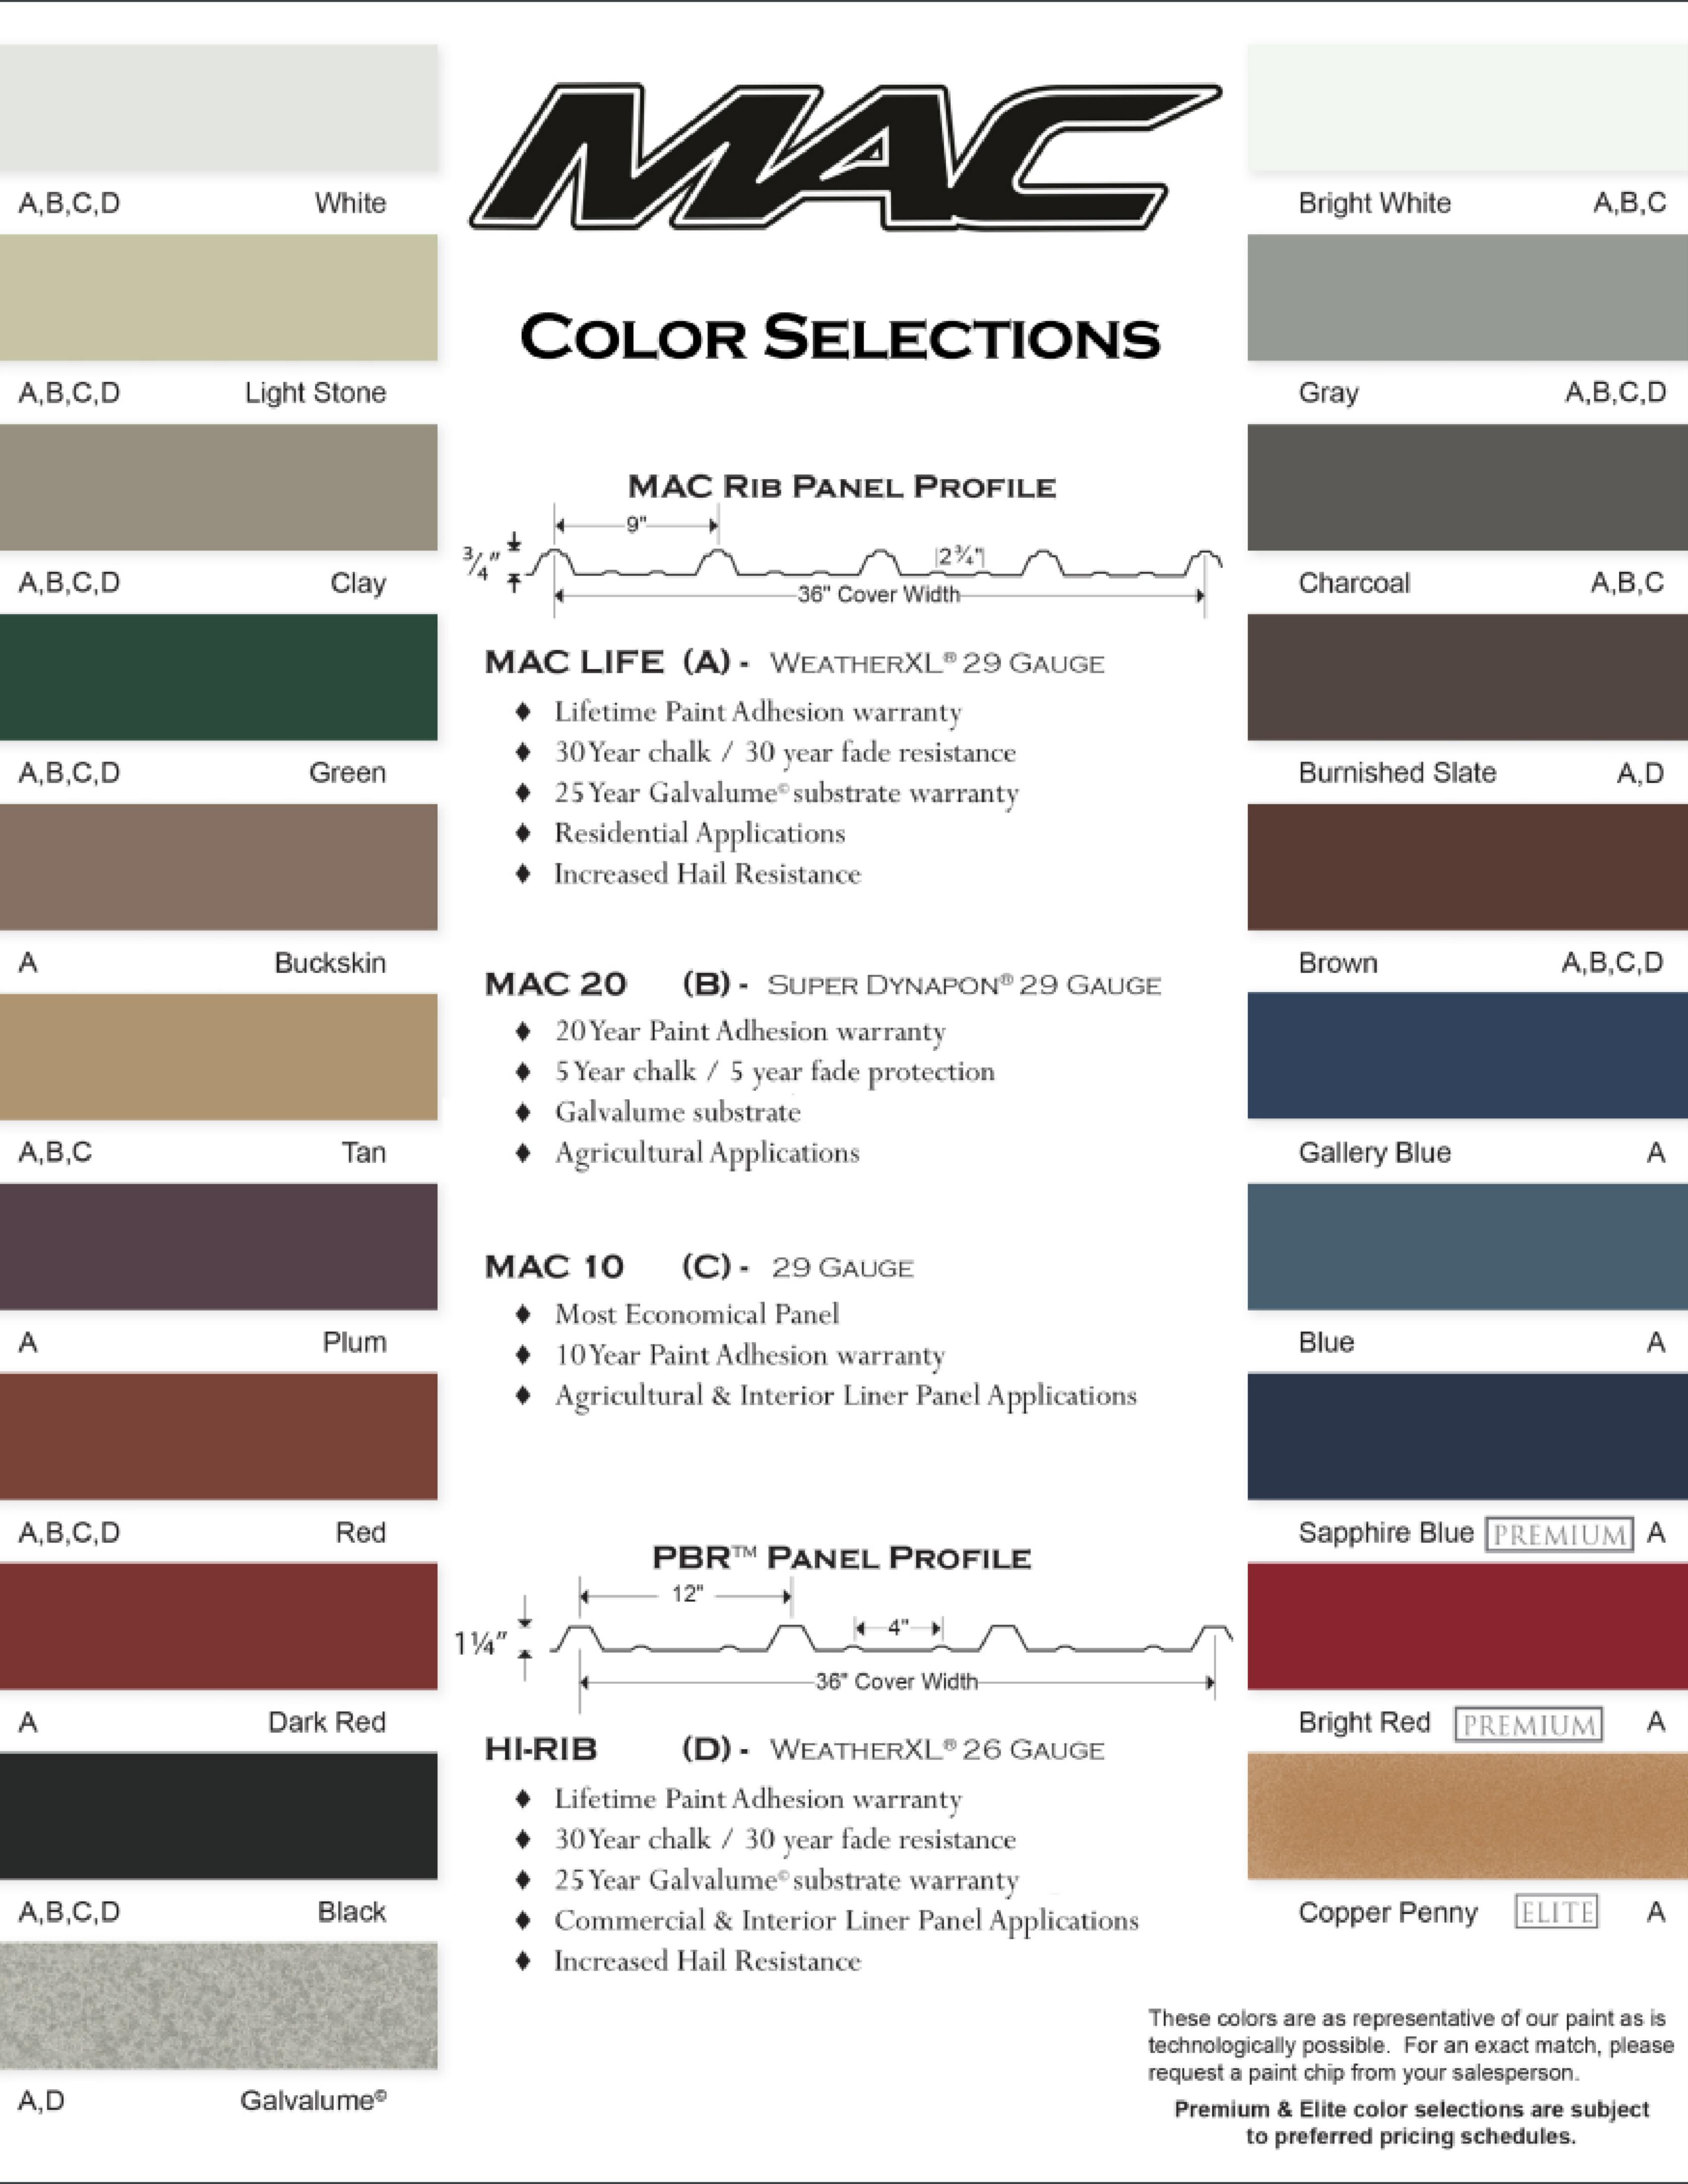

| Roof Specs     |                                                                           |  |  |
|----------------|---------------------------------------------------------------------------|--|--|
| Roof Pitch     | Gambrel Style                                                             |  |  |
| Rafter Type    | 2"x4"                                                                     |  |  |
| Rafter Spacing | 16" o.c                                                                   |  |  |
| Roof Type      | Mac Metals - Mac Life (A) WeatherXL 29 Gauge or 3D Architectural Shingles |  |  |
| Sheathing      | 7/16" OSB                                                                 |  |  |