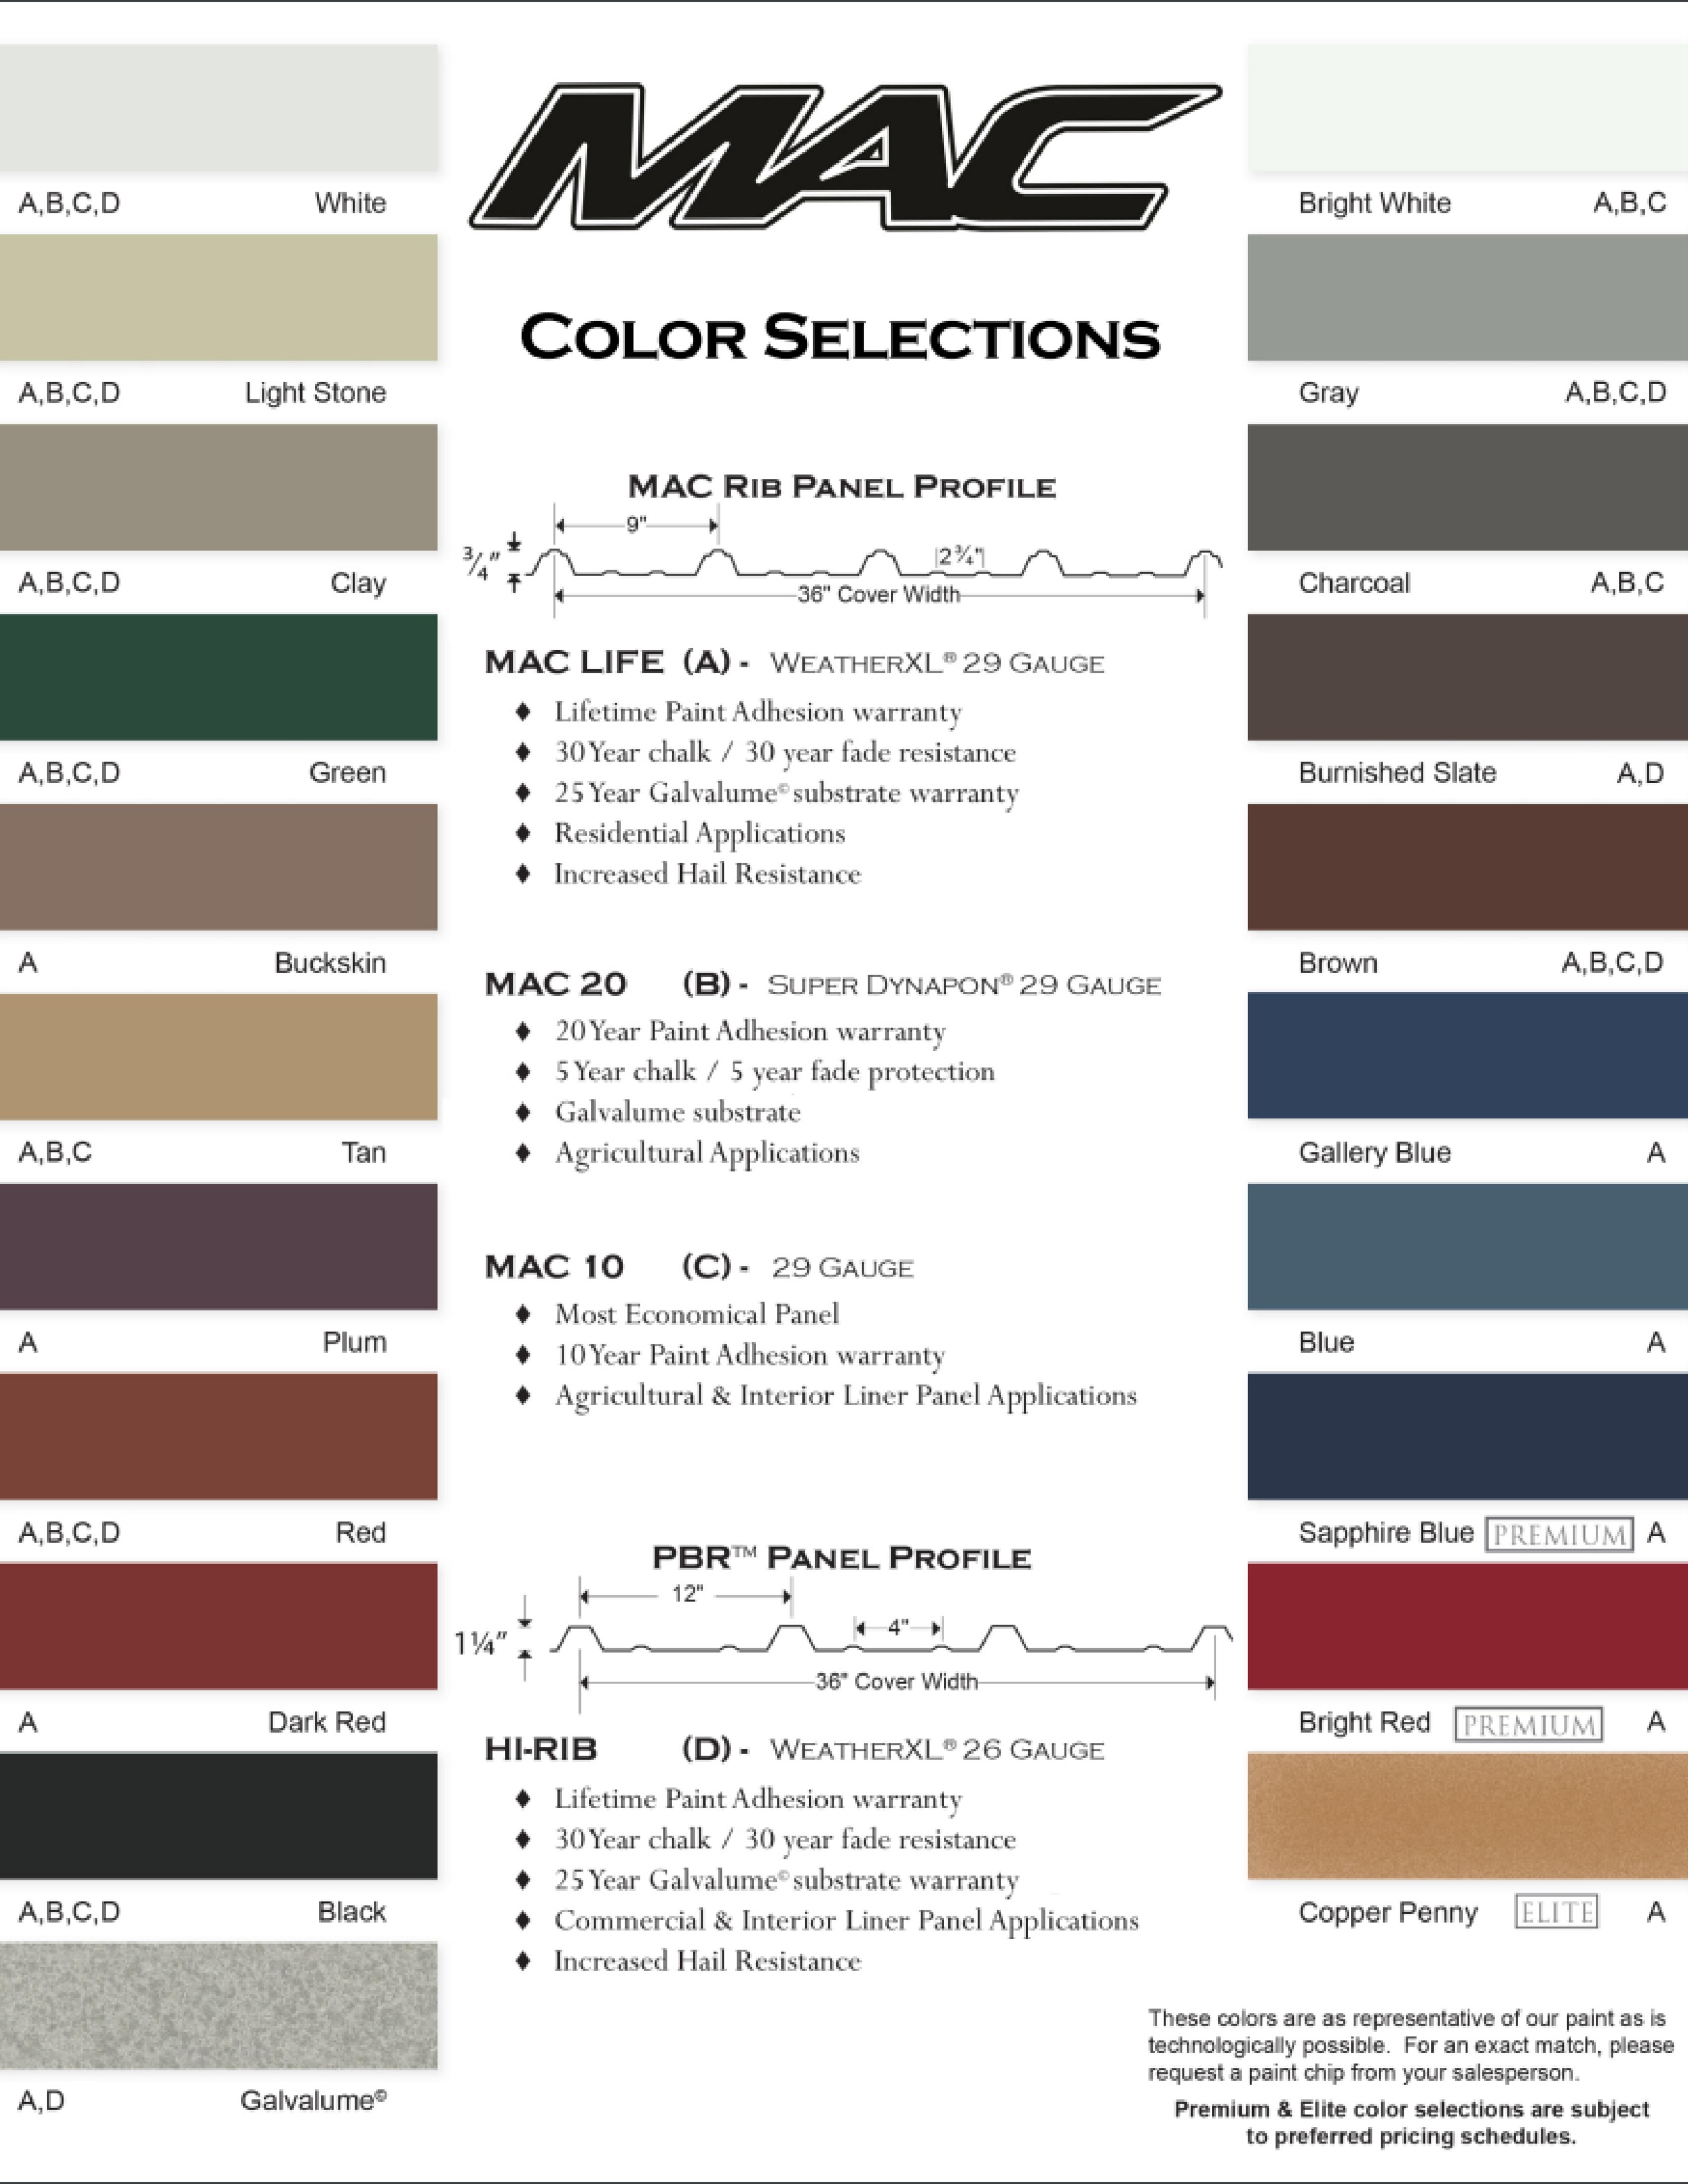

|                | Roof Specs                                                                |
|----------------|---------------------------------------------------------------------------|
| Roof Pitch     | 4/12                                                                      |
| Rafter Type    | 2"x4"                                                                     |
| Rafter Spacing | 16" o.c                                                                   |
| Roof Type      | Mac Metals - Mac Life (A) WeatherXL 29 Gauge or 3D Architectural Shingles |
| Sheathing      | 7/16" OSB                                                                 |