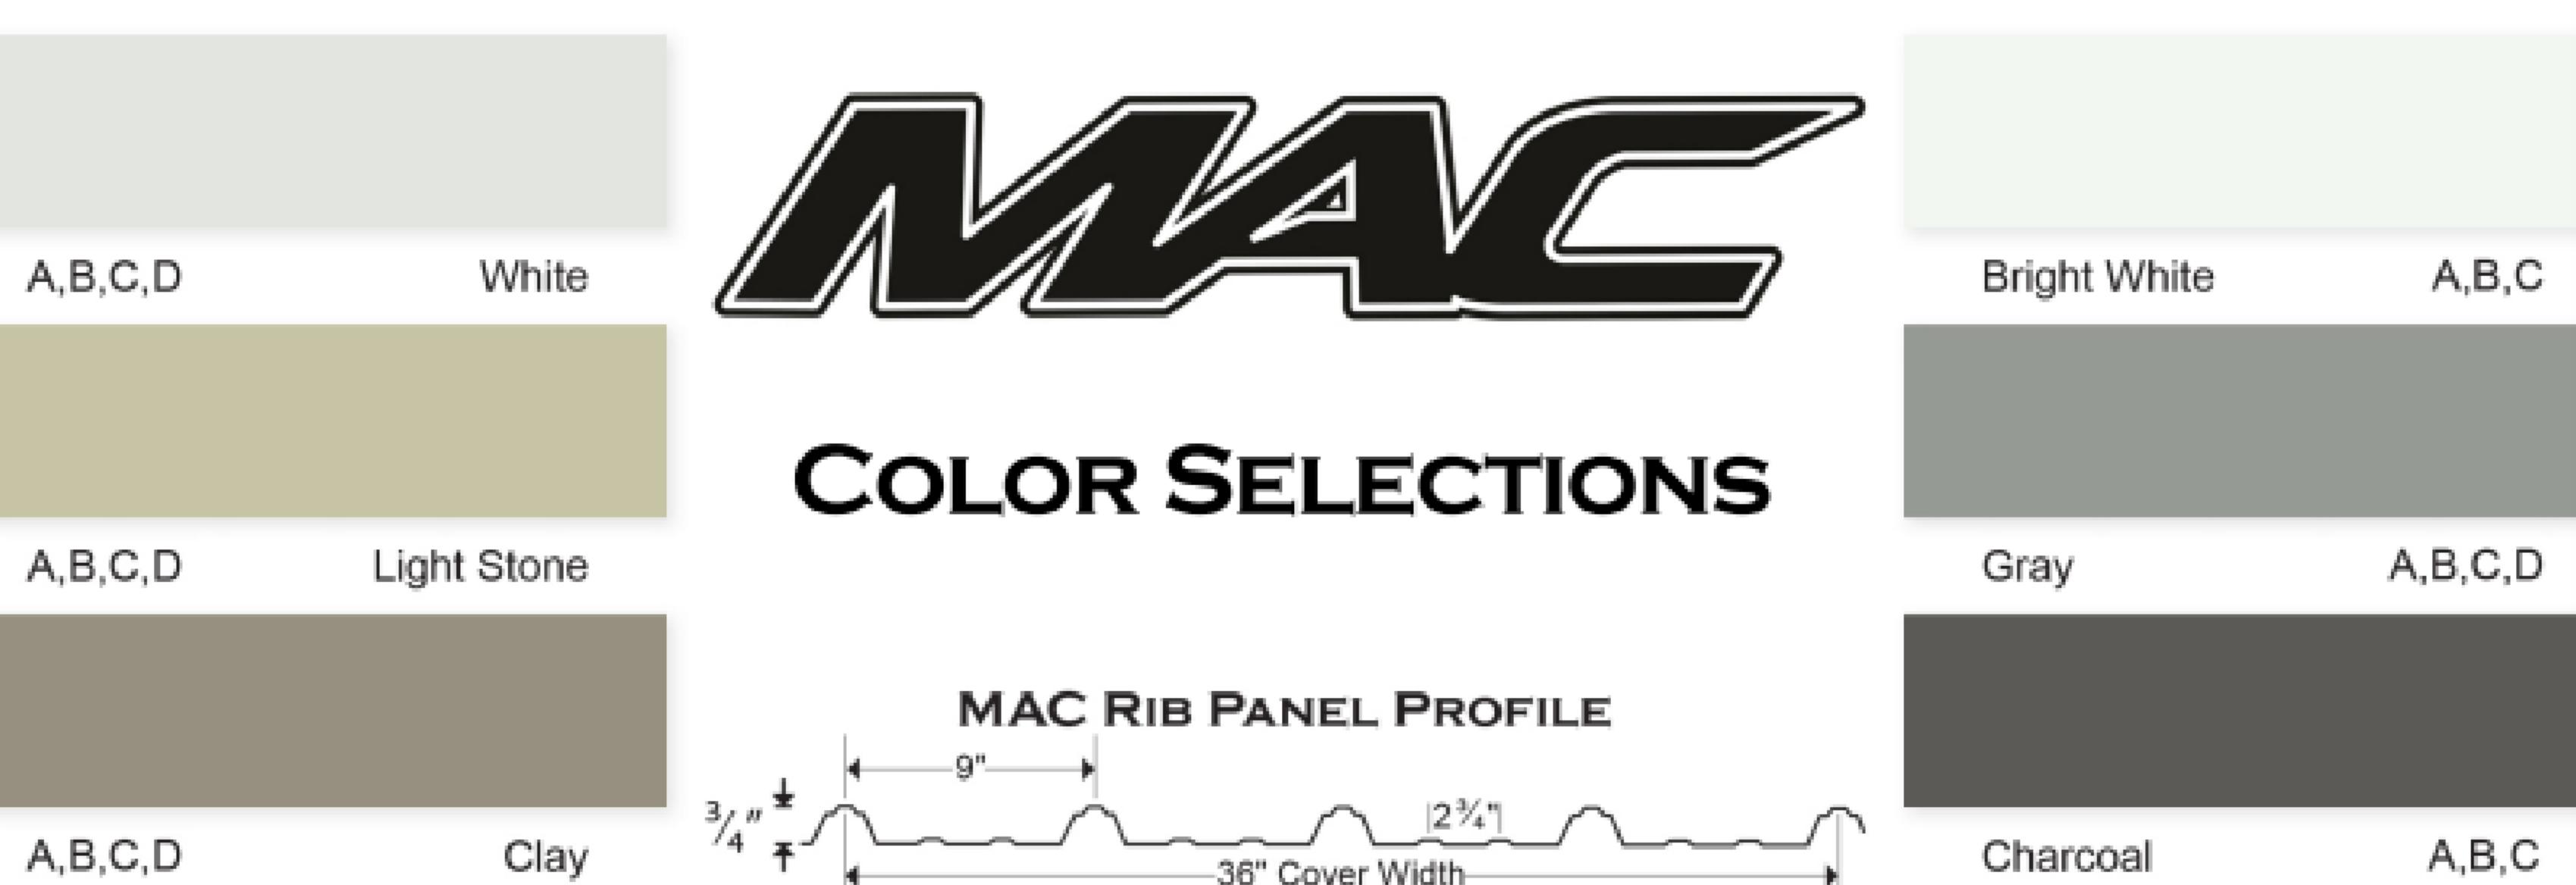

| Rafter Lype    | 2"X4"                                                                     |
|----------------|---------------------------------------------------------------------------|
| Rafter Spacing | 16" o.c                                                                   |
| Roof Type      | Mac Metals - Mac Life (A) WeatherXL 29 Gauge or 3D Architectural Shingles |
| Sheathing      | 7/16" OSB                                                                 |

### Cedar Naturaltone

Before

| A,B,C,D | Clay     |                                                                                                                       | Charcoal        | A,B,C   |
|---------|----------|-----------------------------------------------------------------------------------------------------------------------|-----------------|---------|
|         |          | <ul> <li>MAC LIFE (A) - WEATHERXL® 29 GAUGE</li> <li>Lifetime Paint Adhesion warranty</li> </ul>                      |                 |         |
| A,B,C,D | Green    | <ul> <li>30 Year chalk / 30 year fade resistance</li> <li>25 Year Galvalume<sup>®</sup> substrate warranty</li> </ul> | Burnished Slate | A,D     |
|         |          | <ul> <li>Residential Applications</li> </ul>                                                                          |                 |         |
|         |          | <ul> <li>Increased Hail Resistance</li> </ul>                                                                         |                 |         |
| Α       | Buckskin | MAC 20 (B) - SUPER DYNAPON® 29 GAUGE                                                                                  | Brown           | A,B,C,D |
|         |          | 20Year Paint Adhesion warranty                                                                                        |                 |         |
|         |          | <ul> <li>5 Year chalk / 5 year fade protection</li> </ul>                                                             |                 |         |
| A,B,C   | Tan      | <ul> <li>Galvalume substrate</li> <li>Agricultural Applications</li> </ul>                                            | Gallery Blue    | Α       |
|         |          |                                                                                                                       |                 |         |