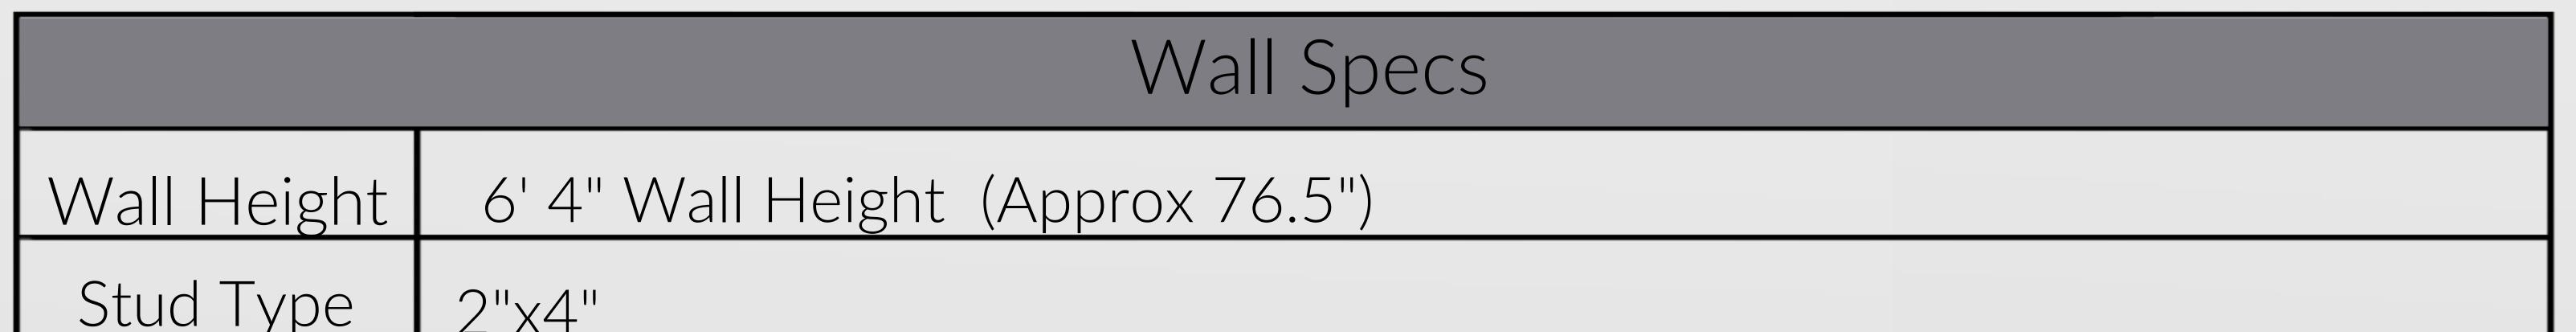

## Additional Specifications Superior - Side Lofted Barn

| Judiype      |                                                                  |
|--------------|------------------------------------------------------------------|
| Stud Spacing | 16" o.c                                                          |
| Siding       | 5/8" Premium Quality T-111 Siding                                |
| Trim         | Treated Trim Board                                               |
| Sheathing    | None                                                             |
| Vents        | (2) 8"x16" metal vents placed at each gambrel & roof ridge vent. |