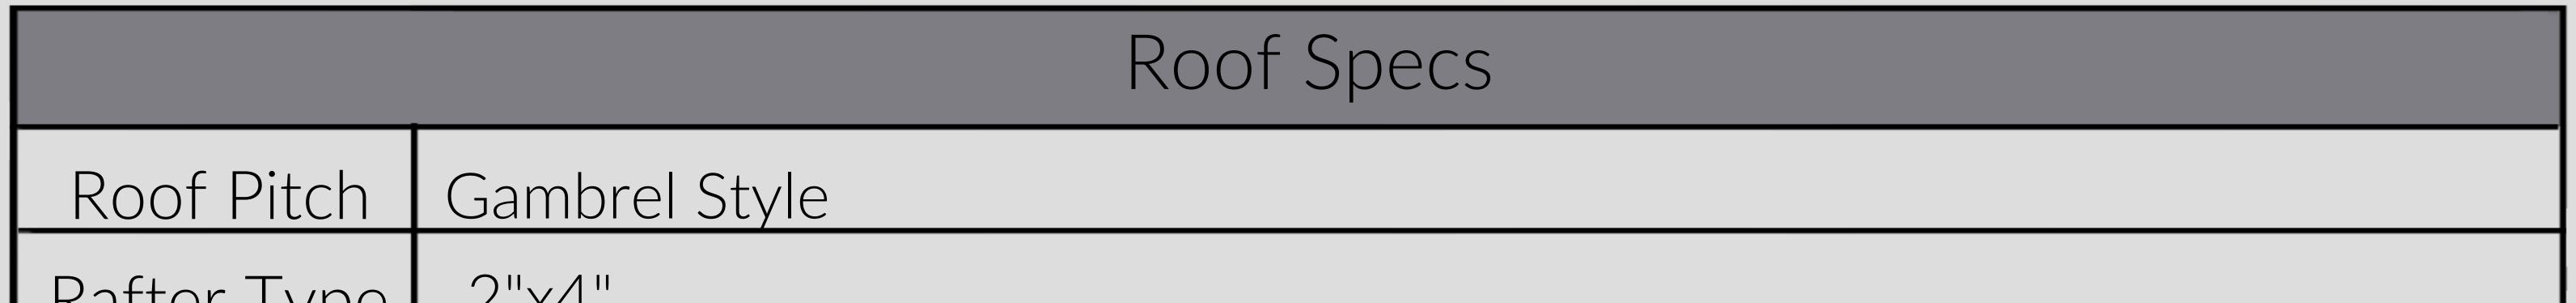

| Rafter Lype    | 2"X4"                                                                     |
|----------------|---------------------------------------------------------------------------|
| Rafter Spacing | 16" o.c                                                                   |
| Roof Type      | Mac Metals - Mac Life (A) WeatherXL 29 Gauge or 3D Architectural Shingles |
| Sheathing      | 7/16" OSB                                                                 |